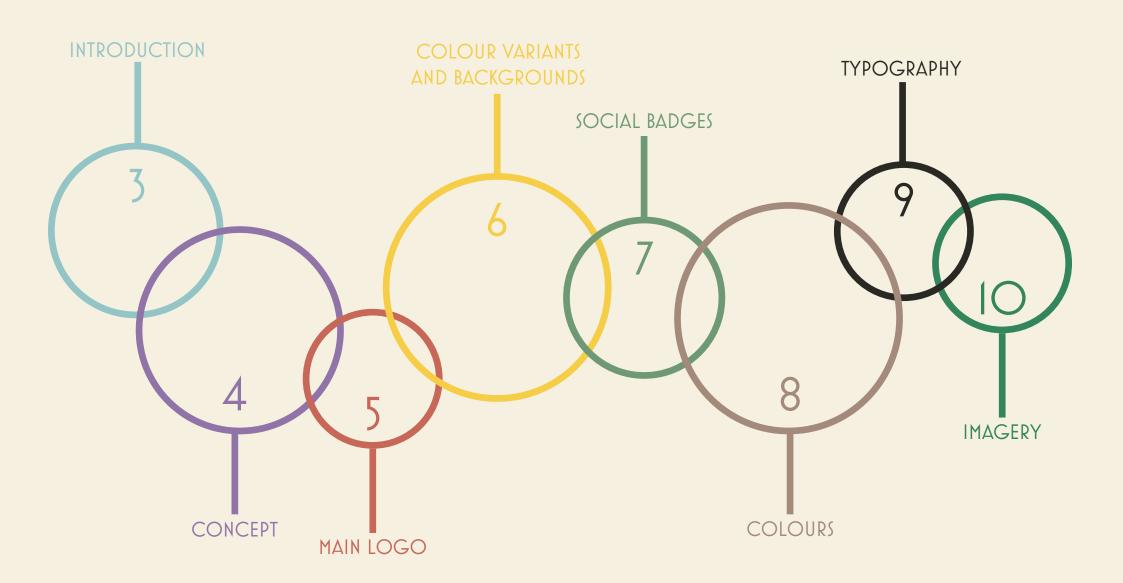

BRAND IDENTITY GUIDELINES VER. 1.0

# TABLE OF CONTENTS



## INTRODUCTION

COREnet is a project that aims at connecting advisors from different sector of the short food supply chain, generating an exchange of best practices that can support the development of an European Network on this area of expertise.

This project is deeply connected to the SKIN project, which shares the thematic network on short food supply chain to which most of the COREnet partners belong.

This connection - and continuation - is made evident in the visual identity, deriving elements from SKIN's visual identity to highlight the projects' parentage but also adding new and original elements to align with COREnet unique traits.



### CONCEPT

Derived from the "chain" icon of the SKIN project visual identity, this concept reinterprets the original idea and adapts it to a n