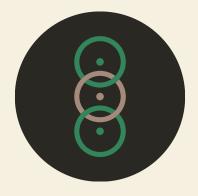

### CONCEPT

Derived from the "chain" icon of the SKIN project visual identity, this concept reinterprets the original idea and adapts it to a new purpose.

The circles and dots create a focus point that extends vertically while the typography intersects the central circle horizontally, giving an idea of expansion in all directions.

# MAIN LOGO