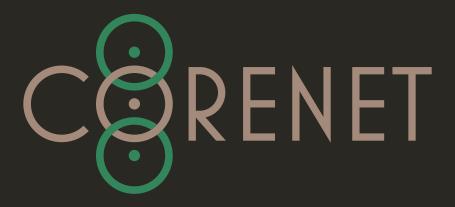

### CONCEPT

Derived from the "chain" icon of the SKIN project visual identity, this concept reinterprets the original idea and adapts it to a new purpose.

The circles and dots create a focus point that extends vertically while the typography intersects the central circle horizontally, giving an idea of expansion in all directions.

# MAIN LOGO